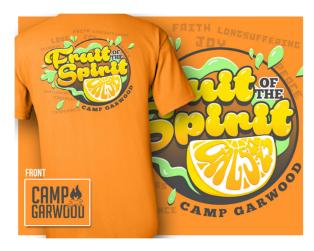

Here is the design for the new **Camp Garwood t-shirt for 2016.** 

All camp t-shirts are \$10.00 for all sizes up to size XL. XXL and larger are \$12.00.

If you have paid your "DEW"s you may order a DEW t-shirt for \$3.50.